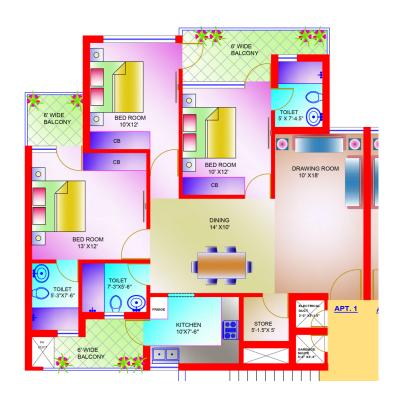

## 3BHK+3 TOILETS WITH STORE

Super Area 1500 sq. ft.

Drawing Room 10'x18' | Dining Room 14'x10' | Kitchen 10'x7'-6" Master Bedroom 13'x12' | Bedrooms 10'x12' Store 5'x5' | Three Balconies

Stilt + 13 Floors