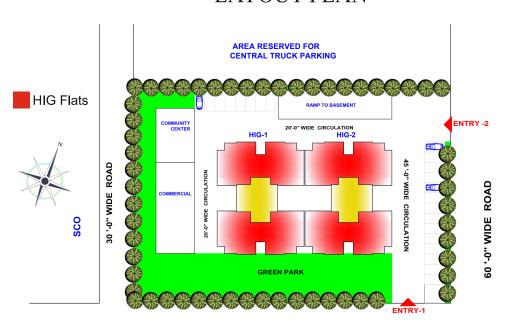

#### LAYOUT PLAN

TO G. T. ROAD

60 '-0" WIDE ROAD

SITE PLAN

Site Area - 1.25 Acres

HIG FLATS: 104 Nos.