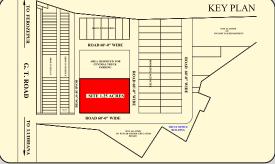

#### LAYOUT PLAN

TO G. T. ROAD

60 '-0" WIDE ROAD

SITE PLAN

Site Area - 1.25 Acres

HIG FLATS: 104 Nos.