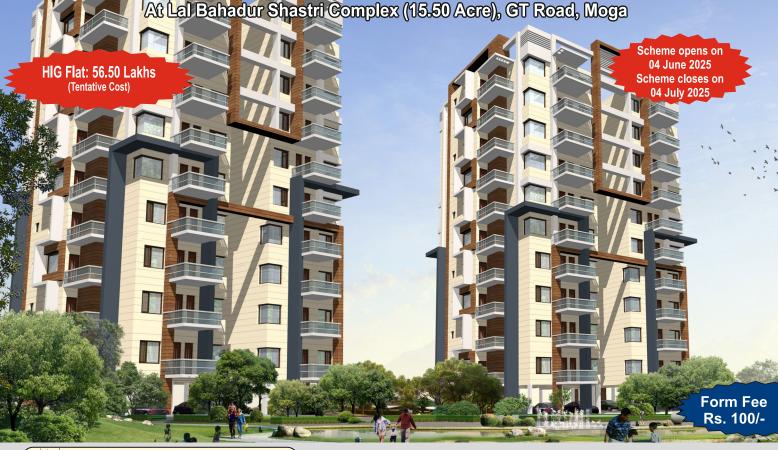

## **INGH APARTMENTS**

**ULTISTOREYED HIG FLATS** 

At Lal Bahadur Shastri Complex (15.50 Acre), GT Road, Moga

HARPREET SINGH SANDHU EXECUTIVE OFFICER
MOGA IMPROVEMENT TRUST

| Category                                               | No. of Flats | Super Area              | Fully Finished<br>Tentative Cost | Demand Survey<br>Money |  |  |  |  |  |  |
|--------------------------------------------------------|--------------|-------------------------|----------------------------------|------------------------|--|--|--|--|--|--|
| HIG FLATS THREE BED ROOM WITH THREE TOILETS PLUS STORE | 104          | <b>1500</b><br>Sq. feet | 56.50 Lakhs                      | 5,000/-                |  |  |  |  |  |  |
| Demand Survey Money will be adjustable in FMD          |              |                         |                                  |                        |  |  |  |  |  |  |

### SHAHEED BHAGAT SINGH APARTMENTS

## 3BHK+3 TOILETS WITH STORE

Super Area 1500 sq. ft.

Drawing Room 10'x18' | Dining Room 14'x10' | Kitchen 10'x7'-6" Master Bedroom 13'x12' | Bedrooms 10'x12' Store 5'x5' | Three Balconies

Stilt + 13 Floors